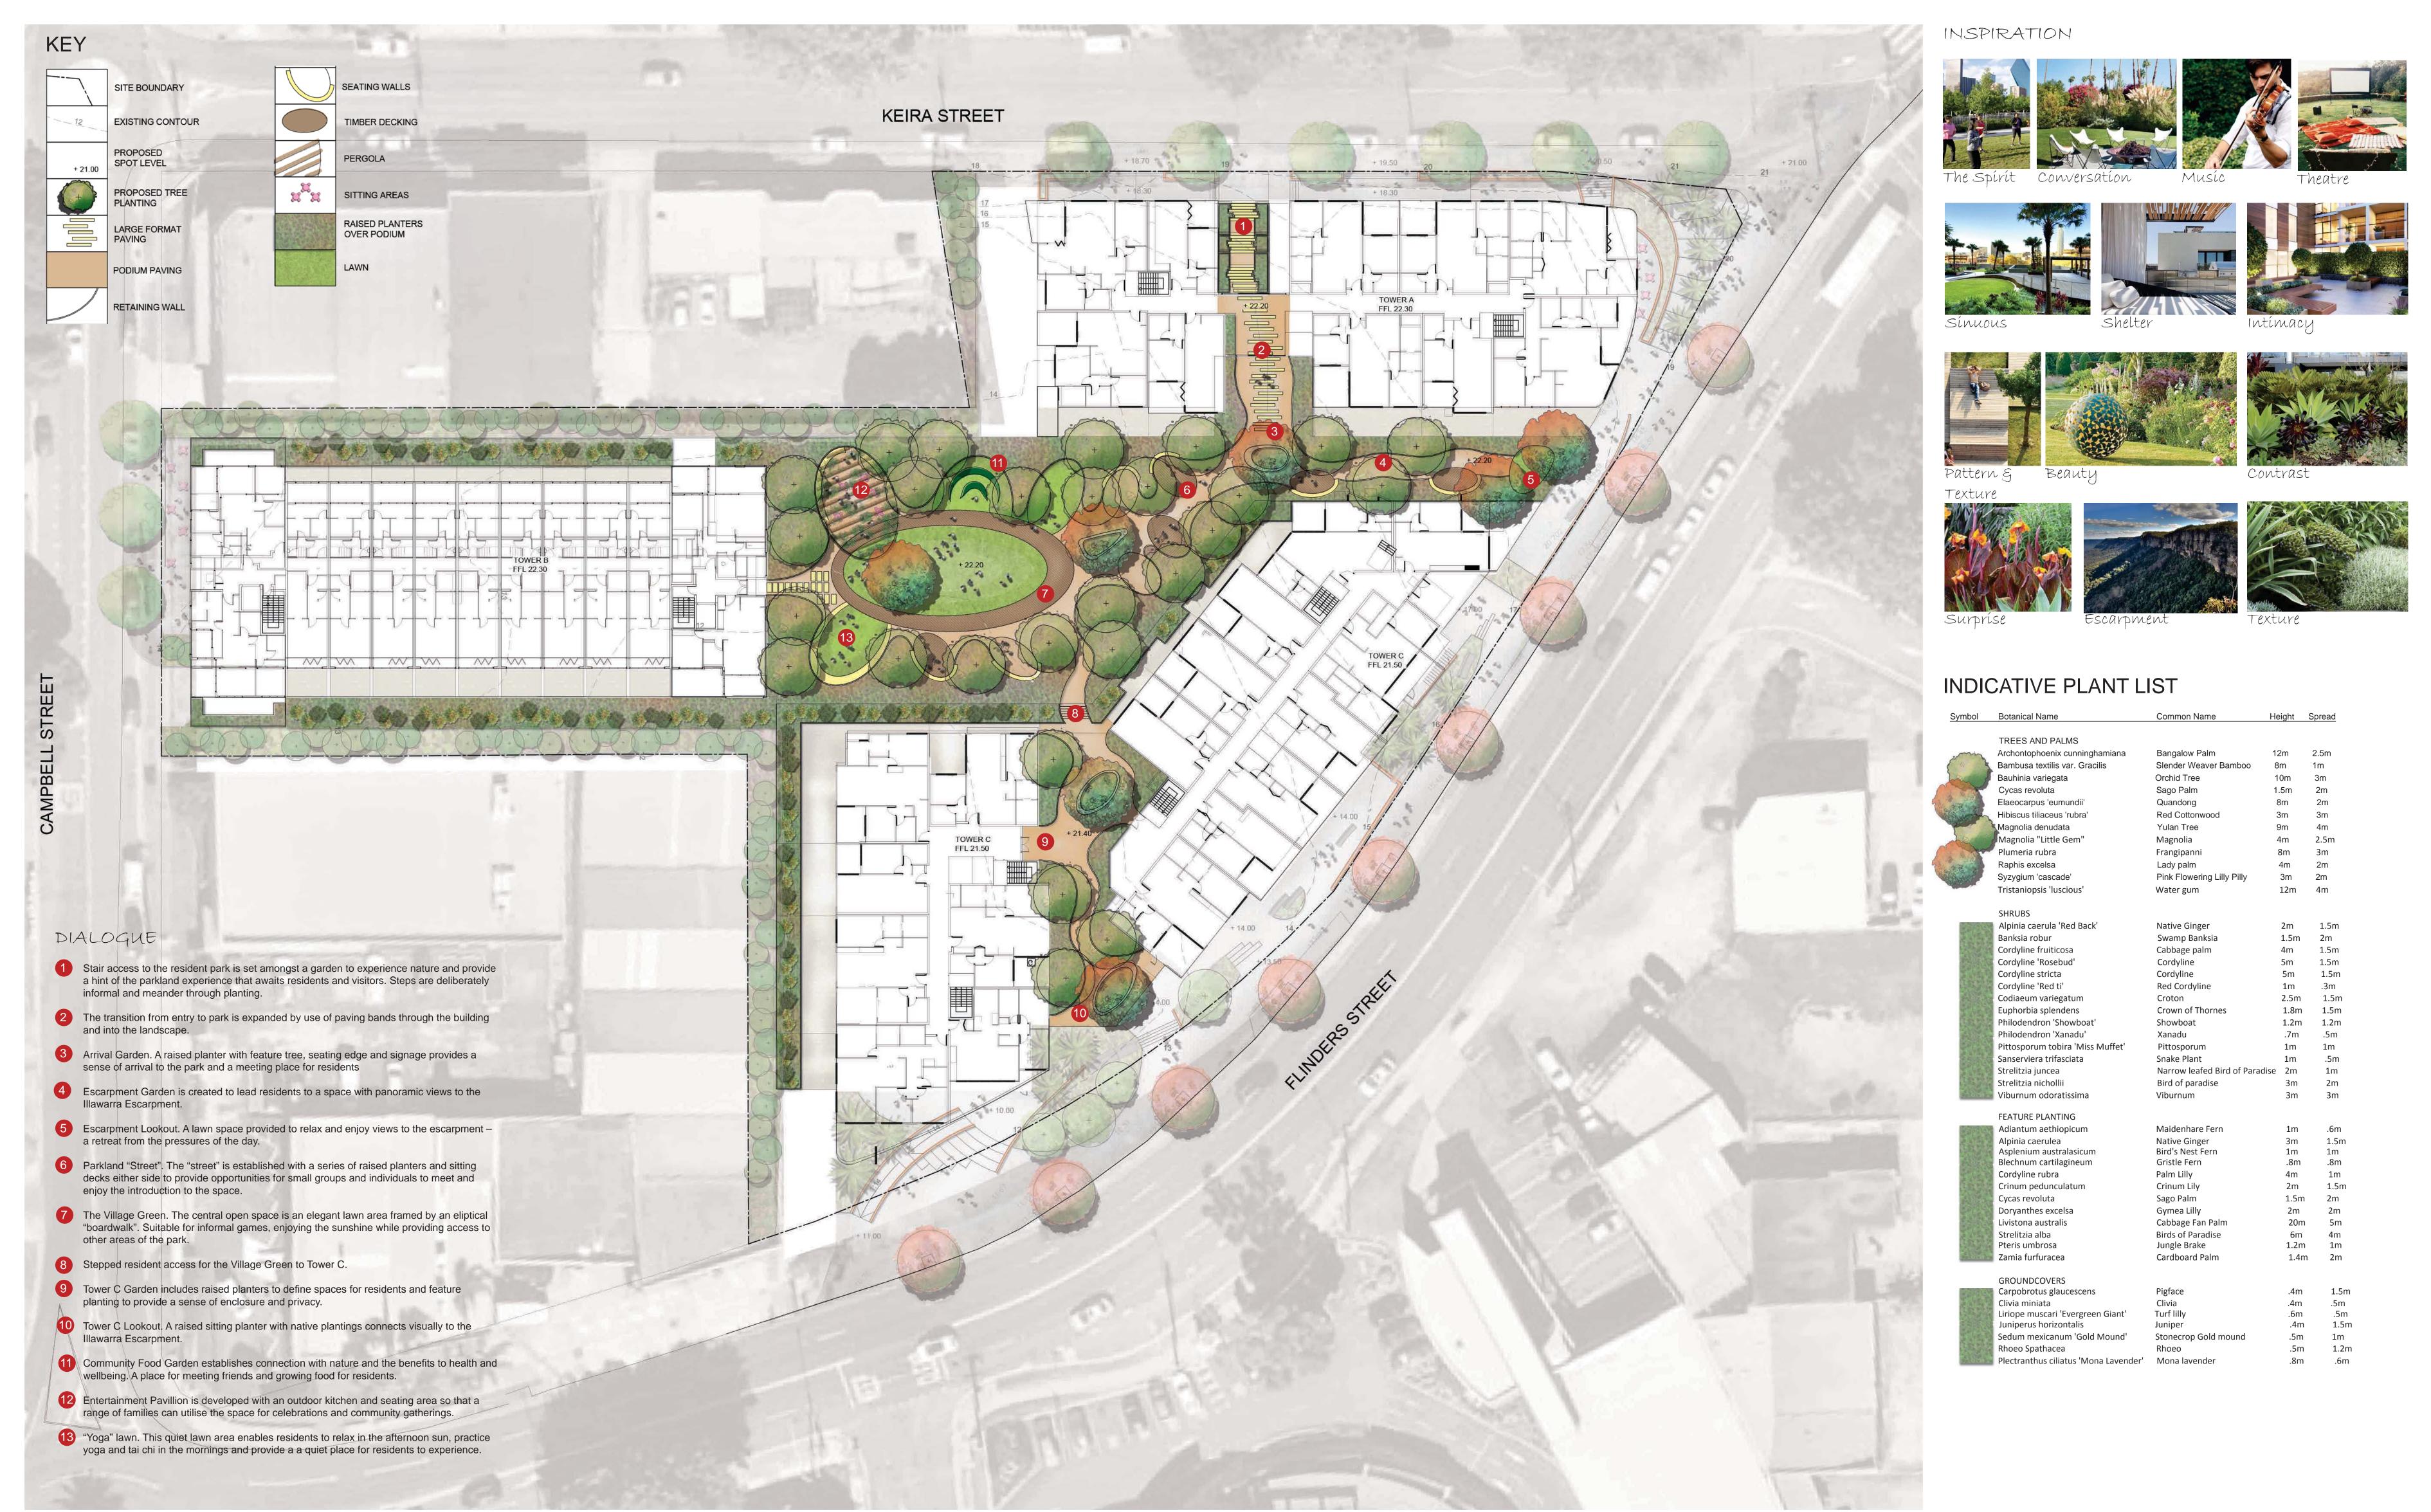

2. RESIDENT PARK (PODIUM)

Project: The Gateway Wollongong Project No: 15-094W Client: BRDB Developments

Drawing No: LC02 Revision: F Date: 03.05.2016

Project: The Gateway Wollongong Project No: 15-094W Client: BRDB Developments