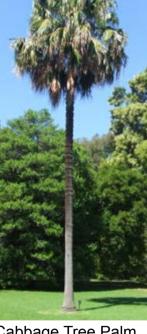

## INDICATIVE PLANT LIST

| Symbol | Botanical Name                    | Common Name            | Height | Spread |
|--------|-----------------------------------|------------------------|--------|--------|
|        | OTDEET TOESO                      |                        |        |        |
|        | STREET TREES                      |                        | 20     | 4.0    |
|        | Brachychiton acerifolius          | Illawarra Flame Tree   | 20m    | 12m    |
|        | Elaeocarpus reticulatus           | Blueberry Ash          | 13m    | 4m     |
|        | Tristaniopsis laurina             | Water Gum              | 12m    | 4m     |
|        | PALMS AND FERNS                   |                        |        |        |
|        | Cycas revoluta                    | Sago Palm              | 1.5m   | 2m     |
|        | Livistona australis               | Cabbage Tree Palm      | 20m    | 5m     |
|        | SHRUBS AND GRASSES                |                        |        |        |
|        | Cordyline stricta                 | Slender Palm Lilly     | 5m     | 2m     |
|        | Dianella caerula                  | Dianella               | 1m     | 1m     |
|        | Poa labillardieri                 | Fountain grass         | .8m    | .8m    |
|        | Syzygium 'Cascade'                | Weeping Lilly Pilly    | 3m     | 2m     |
|        | DEEP SOIL PLANTINGS - TREES       |                        |        |        |
| 3      | Acmena smithii                    | Lilly Pilly            | 10m    | 5m     |
|        | Arbutus unedo                     | Strawberry Tree        | 8m     | 6m     |
|        | Casuarina glauca                  | She Oak                | 10m    | 8m     |
|        | Elaeocarpus reticulatus           | Blueberry Ash          | 13m    | 4m     |
|        | Hymenosporum flavum               | Native Frangipani      | 20m    | 7m     |
|        | Leptospermum petersonii           | Lemon Scented Tea Tree | 5m     | 2m     |
|        | DEEP SOIL PLANTINGS - GROUNDCOVER | S                      |        |        |
|        | Myoporum parvifolium              | Creeping boobialla     | .3m    | 2m     |
|        | Grevillea lanigera                | Wooly Grevillea        | 1.5m   | 2m     |
|        |                                   |                        |        |        |

## PLANTING

(Tristaniopsis laurina)

Cabbage Tree Palm (Livistona australis)

Blueberry Ash (Elaeocarpus reticulatis)

1. THE STREET GARDEN

Project: The Gateway Wollongong Project No: 15-094W Client: BRDB Developments