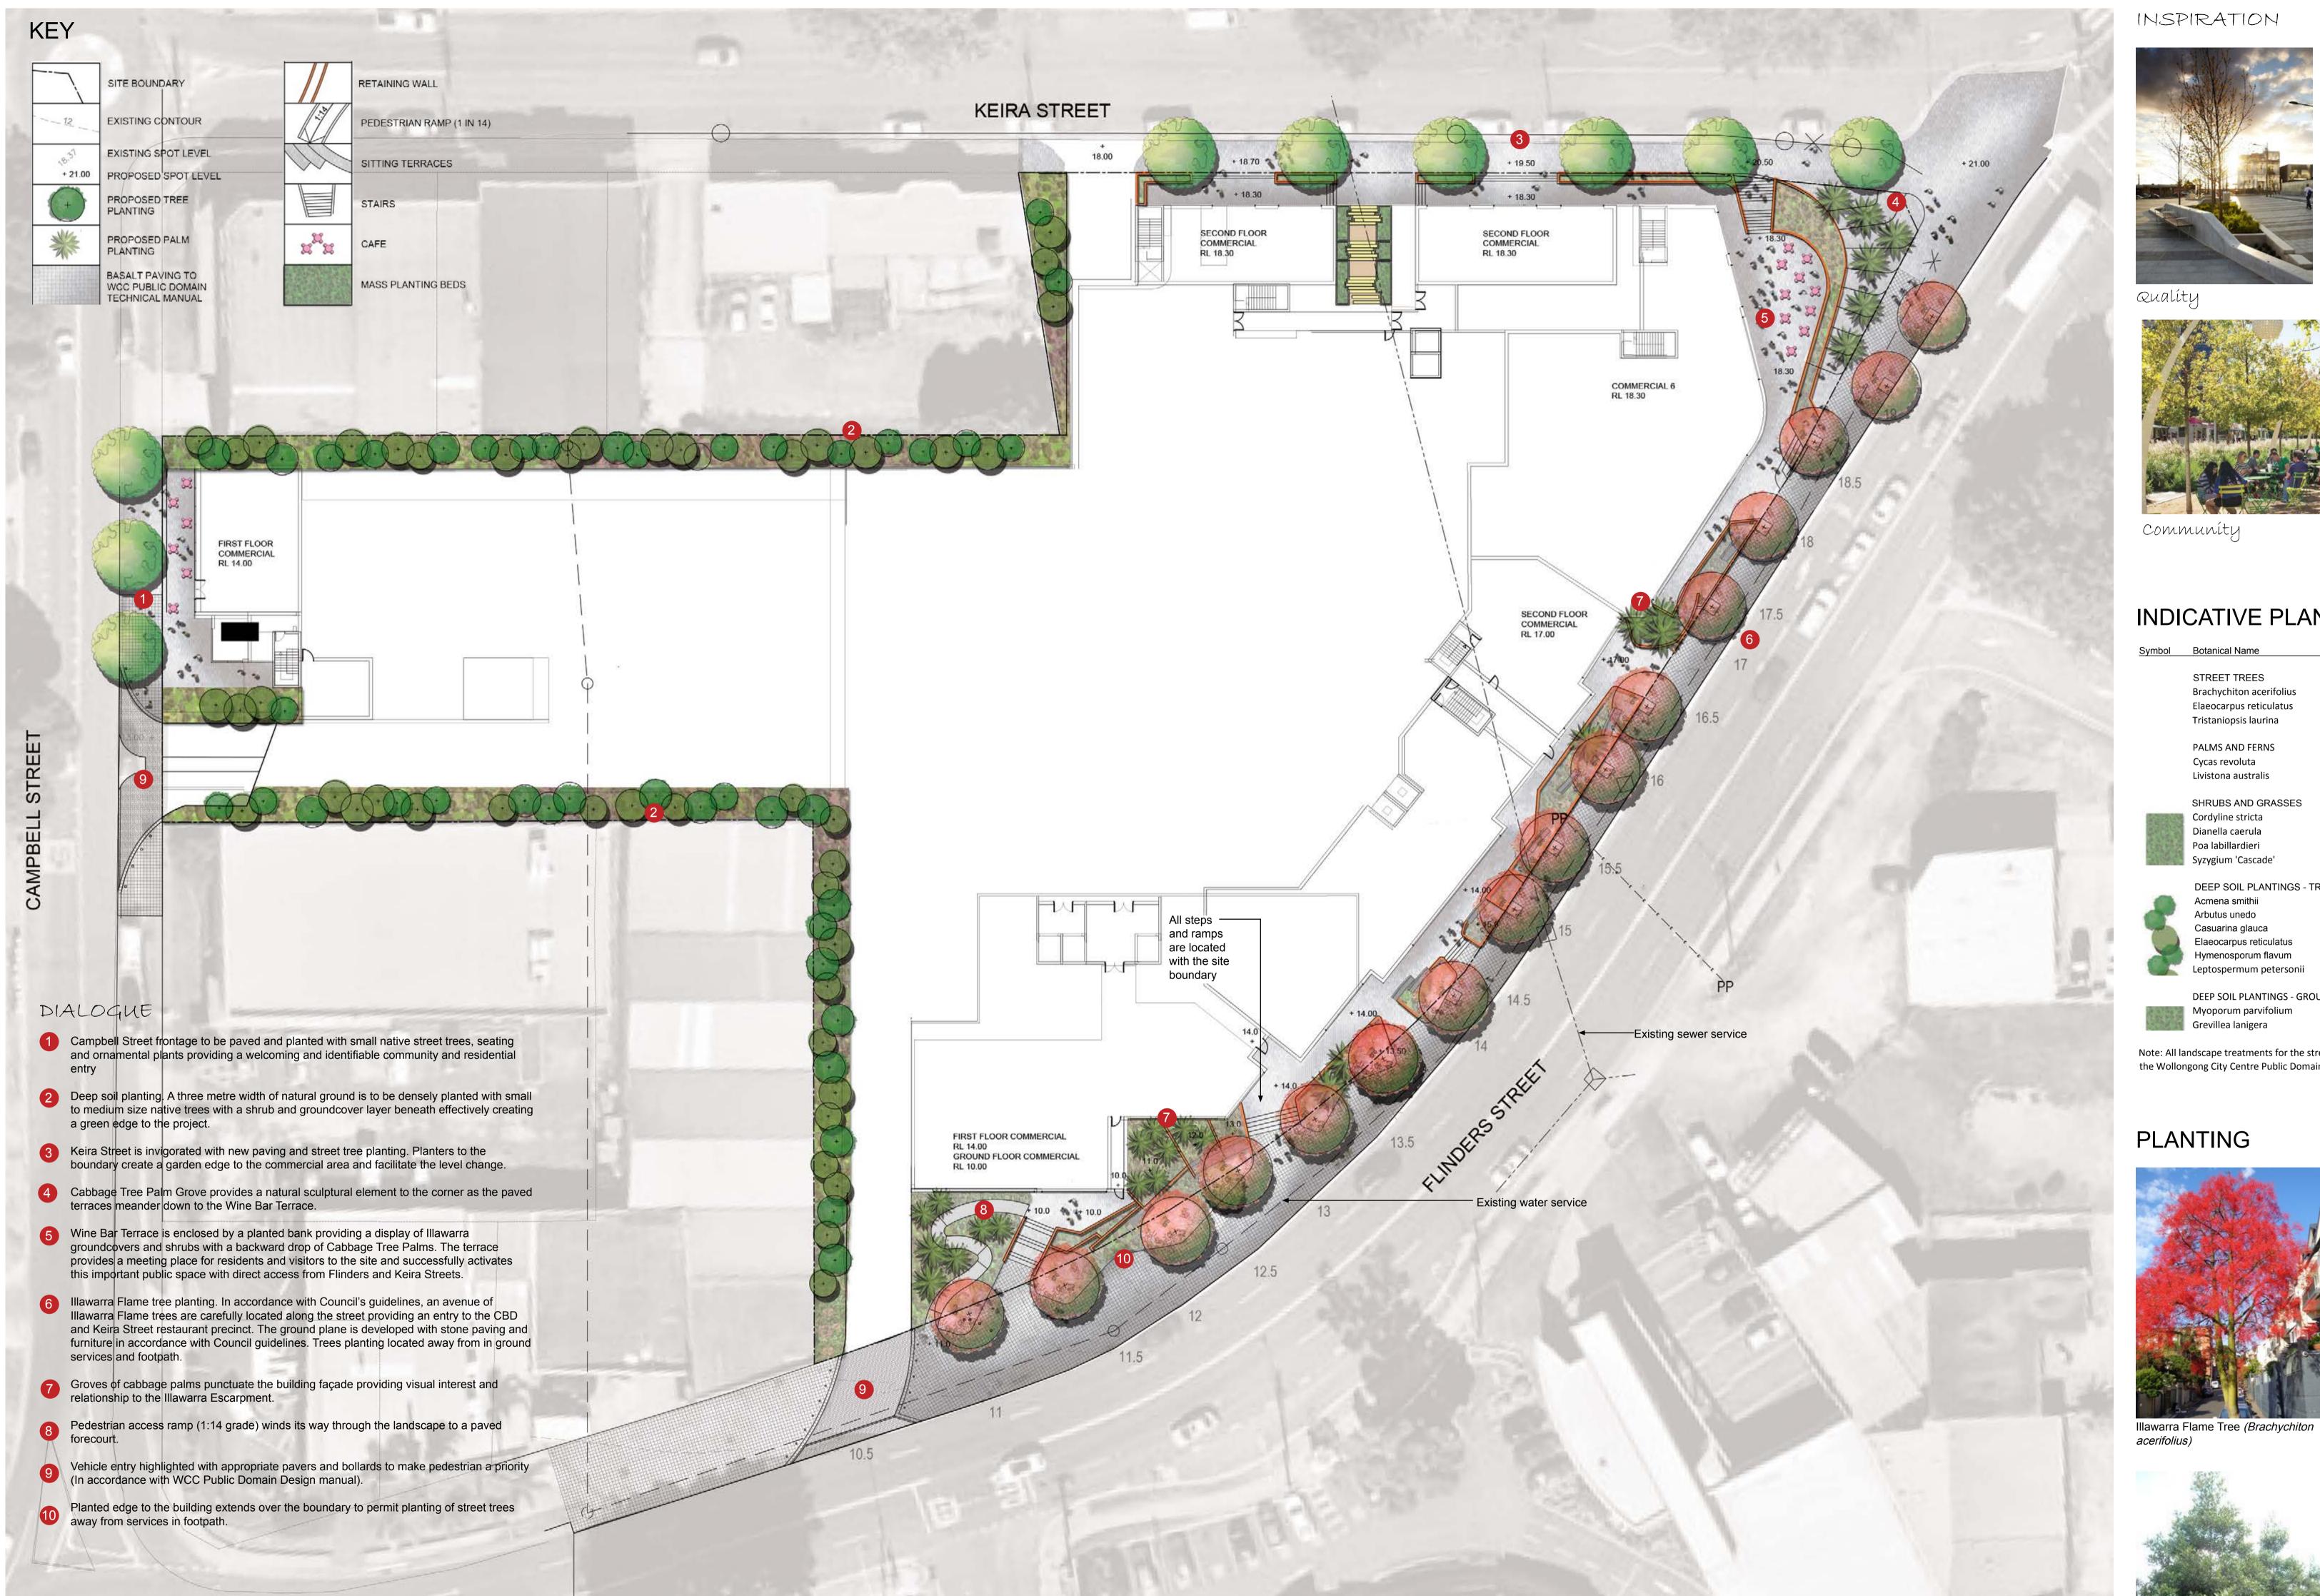

## INSPIRATION

Quality

Experience

Nature

Community

Simplicity and flexibility

## INDICATIVE PLANT LIST

| Symbol | Botanical Name                    | Common Name            | Height | Spread |
|--------|-----------------------------------|------------------------|--------|--------|
|        | OTDEET TOESO                      |                        |        |        |
|        | STREET TREES                      |                        | 20     | 4.0    |
|        | Brachychiton acerifolius          | Illawarra Flame Tree   | 20m    | 12m    |
|        | Elaeocarpus reticulatus           | Blueberry Ash          | 13m    | 4m     |
|        | Tristaniopsis laurina             | Water Gum              | 12m    | 4m     |
|        | PALMS AND FERNS                   |                        |        |        |
|        | Cycas revoluta                    | Sago Palm              | 1.5m   | 2m     |
|        | Livistona australis               | Cabbage Tree Palm      | 20m    | 5m     |
|        | SHRUBS AND GRASSES                |                        |        |        |
|        | Cordyline stricta                 | Slender Palm Lilly     | 5m     | 2m     |
|        | Dianella caerula                  | Dianella               | 1m     | 1m     |
|        | Poa labillardieri                 | Fountain grass         | .8m    | .8m    |
|        | Syzygium 'Cascade'                | Weeping Lilly Pilly    | 3m     | 2m     |
|        | DEEP SOIL PLANTINGS - TREES       |                        |        |        |
| 3      | Acmena smithii                    | Lilly Pilly            | 10m    | 5m     |
|        | Arbutus unedo                     | Strawberry Tree        | 8m     | 6m     |
|        | Casuarina glauca                  | She Oak                | 10m    | 8m     |
|        | Elaeocarpus reticulatus           | Blueberry Ash          | 13m    | 4m     |
|        | Hymenosporum flavum               | Native Frangipani      | 20m    | 7m     |
|        | Leptospermum petersonii           | Lemon Scented Tea Tree | 5m     | 2m     |
|        | DEEP SOIL PLANTINGS - GROUNDCOVER | S                      |        |        |
|        | Myoporum parvifolium              | Creeping boobialla     | .3m    | 2m     |
|        | Grevillea lanigera                | Wooly Grevillea        | 1.5m   | 2m     |
|        |                                   |                        |        |        |

Note: All landscape treatments for the streetscape will be in line with the requirements outlined in the Wollongong City Centre Public Domain Technical Manual (2013) for Core Street Precincts.

## PLANTING

(Tristaniopsis laurina)

Cabbage Tree Palm (Livistona australis)

Blueberry Ash (Elaeocarpus reticulatis)

1. THE STREET GARDEN

Project: The Gateway Wollongong Project No: 15-094W Client: BRDB Developments

Drawing No: LC01 Revision: H Date: 12.09.2016

Scale: 1:250@B1