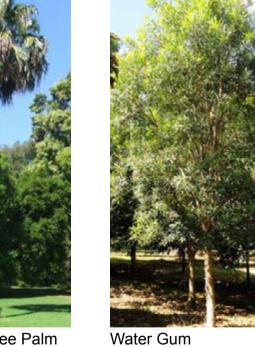

## INDICATIVE PLANT LIST

| Symbol | Botanical Name                    | Common Name            | Height | Spread |
|--------|-----------------------------------|------------------------|--------|--------|
|        | OTDEET TOESO                      |                        |        |        |
|        | STREET TREES                      |                        | 20     | 4.0    |
|        | Brachychiton acerifolius          | Illawarra Flame Tree   | 20m    | 12m    |
|        | Elaeocarpus reticulatus           | Blueberry Ash          | 13m    | 4m     |
|        | Tristaniopsis laurina             | Water Gum              | 12m    | 4m     |
|        | PALMS AND FERNS                   |                        |        |        |
|        | Cycas revoluta                    | Sago Palm              | 1.5m   | 2m     |
|        | Livistona australis               | Cabbage Tree Palm      | 20m    | 5m     |
|        | SHRUBS AND GRASSES                |                        |        |        |
|        | Cordyline stricta                 | Slender Palm Lilly     | 5m     | 2m     |
|        | Dianella caerula                  | Dianella               | 1m     | 1m     |
|        | Poa labillardieri                 | Fountain grass         | .8m    | .8m    |
|        | Syzygium 'Cascade'                | Weeping Lilly Pilly    | 3m     | 2m     |
|        | DEEP SOIL PLANTINGS - TREES       |                        |        |        |
| 3      | Acmena smithii                    | Lilly Pilly            | 10m    | 5m     |
|        | Arbutus unedo                     | Strawberry Tree        | 8m     | 6m     |
|        | Casuarina glauca                  | She Oak                | 10m    | 8m     |
|        | Elaeocarpus reticulatus           | Blueberry Ash          | 13m    | 4m     |
|        | Hymenosporum flavum               | Native Frangipani      | 20m    | 7m     |
|        | Leptospermum petersonii           | Lemon Scented Tea Tree | 5m     | 2m     |
|        | DEEP SOIL PLANTINGS - GROUNDCOVER | S                      |        |        |
|        | Myoporum parvifolium              | Creeping boobialla     | .3m    | 2m     |
|        | Grevillea lanigera                | Wooly Grevillea        | 1.5m   | 2m     |
|        |                                   |                        |        |        |