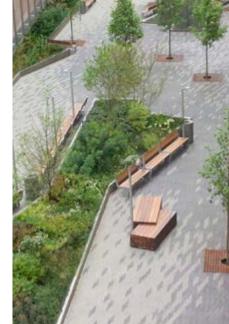

## PLANTING

(Tristaniopsis laurina)

Cabbage Tree Palm (Livistona australis)

Blueberry Ash (Elaeocarpus reticulatis)

1. THE STREET GARDEN

Project: The Gateway Wollongong Project No: 15-094W Client: BRDB Developments