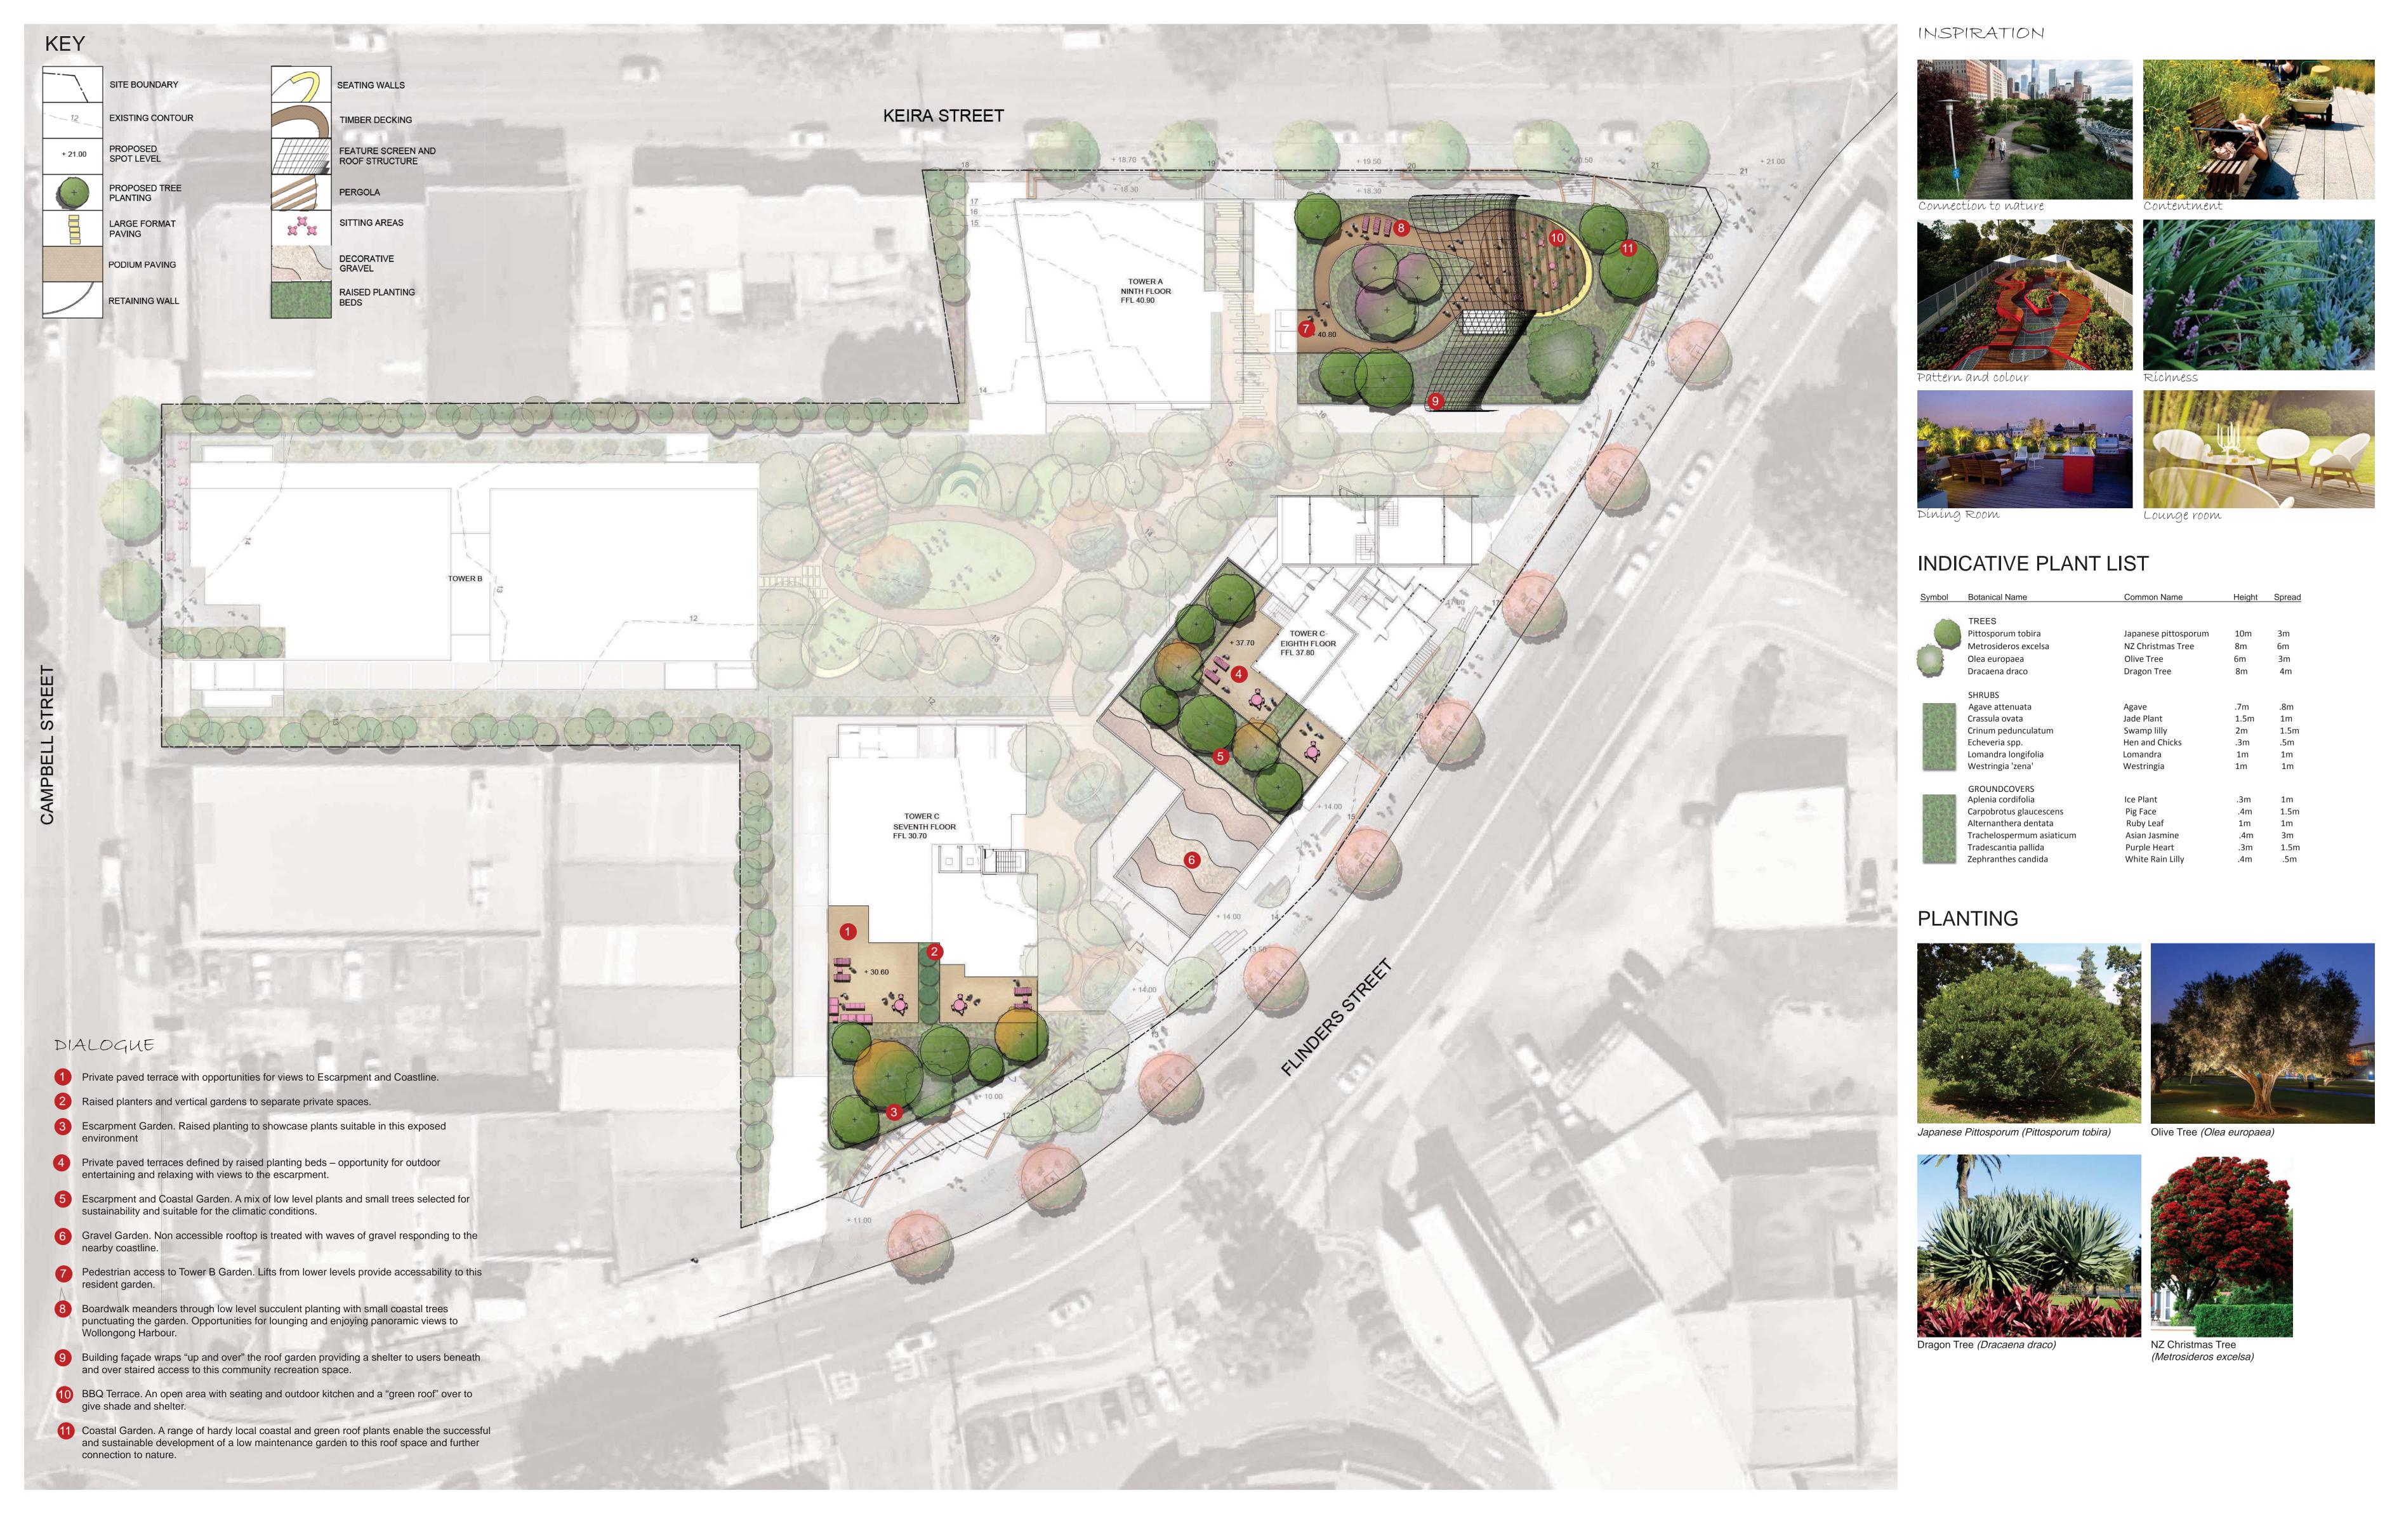

2. RESIDENT PARK (PODIUM)

Project: The Gateway Wollongong Project No: 15-094W Client: BRDB Developments

Drawing No: LC02 Revision: F Date: 03.05.2016









Project: The Gateway Wollongong Project No: 15-094W Client: BRDB Developments

Drawing No: LC03 Revision: F Date: 03.05.2016

Scale: 1:250@B1











## INSPIRATION







Quality

Experience

Nature



Community

Simplicity and flexibility

## INDICATIVE PLANT LIST

| Symbol | Botanical Name                    | Common Name            | Height | Spread |
|--------|-----------------------------------|------------------------|--------|--------|
|        | OTDEET TOESO                      |                        |        |        |
|        | STREET TREES                      |                        | 20     | 4.0    |
|        | Brachychiton acerifolius          | Illawarra Flame Tree   | 20m    | 12m    |
|        | Elaeocarpus reticulatus           | Blueberry Ash          | 13m